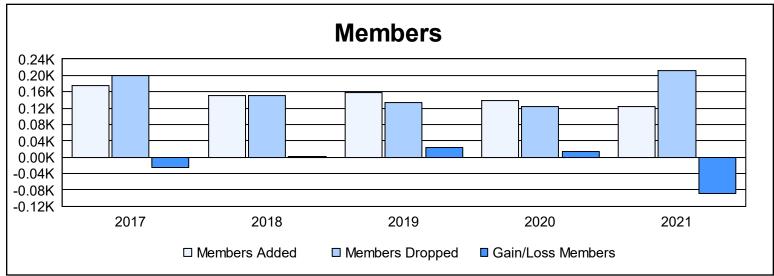

District 102 E As of June 2021 Cumulative

| Year      | New<br>Clubs | Dropped<br>Clubs | Gain/<br>Loss<br>Clubs | New<br>Members | Charter<br>Members | Reinstate<br>Members | Transfer<br>Members | Total<br>Member<br>Added | Total<br>Members<br>Dropped | Gain/<br>Loss<br>Members |
|-----------|--------------|------------------|------------------------|----------------|--------------------|----------------------|---------------------|--------------------------|-----------------------------|--------------------------|
| 2016-2017 | 0            | 0                | 0                      | 152            | 4                  | 10                   | 8                   | 174                      | 199                         | -25                      |
| 2017-2018 | 0            | 0                | 0                      | 135            | 3                  | 6                    | 7                   | 151                      | 150                         | 1                        |
| 2018-2019 | 1            | 0                | 1                      | 116            | 36                 | 1                    | 4                   | 157                      | 134                         | 23                       |
| 2019-2020 | 0            | 0                | 0                      | 120            | 2                  | 8                    | 8                   | 138                      | 125                         | 13                       |
| 2020-2021 | 0            | 0                | 0                      | 110            | 2                  | 3                    | 8                   | 123                      | 211                         | -88                      |
| Average   | 0            | 0                | 0                      | 127            | 9                  | 6                    | 7                   | 149                      | 164                         | -15                      |