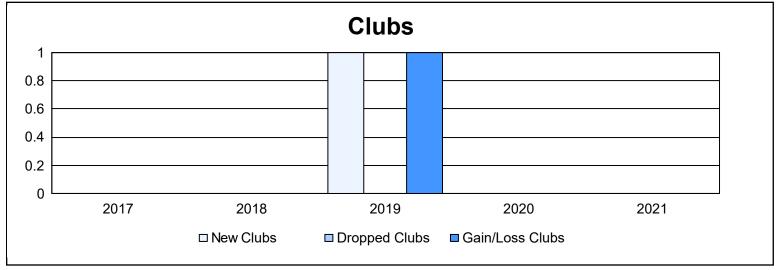

District 102 E As of June 2021 Cumulative

| Year      | New<br>Clubs | Dropped<br>Clubs | Gain/<br>Loss<br>Clubs | New<br>Members | Charter<br>Members | Reinstate<br>Members | Transfer<br>Members | Total<br>Member<br>Added | Total<br>Members<br>Dropped | Gain/<br>Loss<br>Members |
|-----------|--------------|------------------|------------------------|----------------|--------------------|----------------------|---------------------|--------------------------|-----------------------------|--------------------------|
| 2016-2017 | 0            | 0                | 0                      | 152            | 4                  | 10                   | 8                   | 174                      | 199                         | -25                      |
| 2017-2018 | 0            | 0                | 0                      | 135            | 3                  | 6                    | 7                   | 151                      | 150                         | 1                        |
| 2018-2019 | 1            | 0                | 1                      | 116            | 36                 | 1                    | 4                   | 157                      | 134                         | 23                       |
| 2019-2020 | 0            | 0                | 0                      | 120            | 2                  | 8                    | 8                   | 138                      | 125                         | 13                       |
| 2020-2021 | 0            | 0                | 0                      | 110            | 2                  | 3                    | 8                   | 123                      | 211                         | -88                      |
| Average   | 0            | 0                | 0                      | 127            | 9                  | 6                    | 7                   | 149                      | 164                         | -15                      |